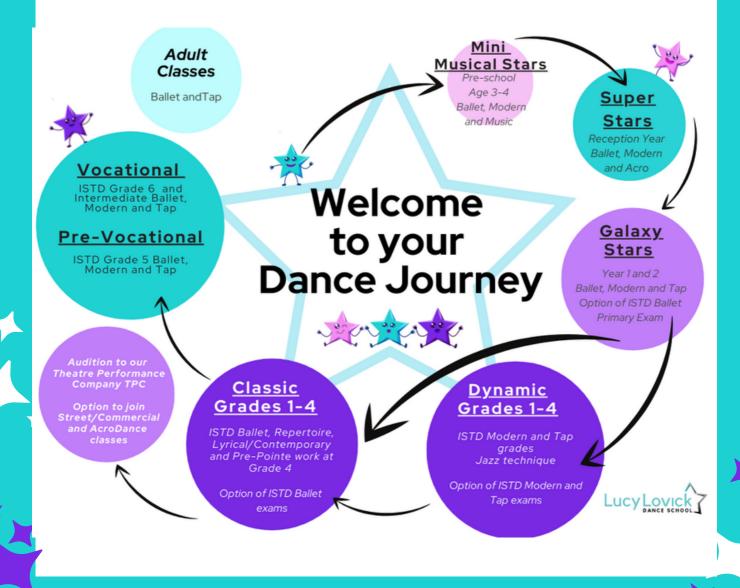

## Your LLDS Dance Journey

In July we will be having exams in Ballet, Tap and Modern, 18th-22nd July. Exam candidates will be notified after the February half term.

We are really pleased to be able to offer further classes on Saturdays as our pupils continue on their LLDS dance journey.

- Galaxy Stars work towards their Primary Ballet exam and then progress to Classic One and Dynamic One
- All pupils will start working towards our biennial show from October onwards.
- Show dates are confirmed 15th-17th February 2024