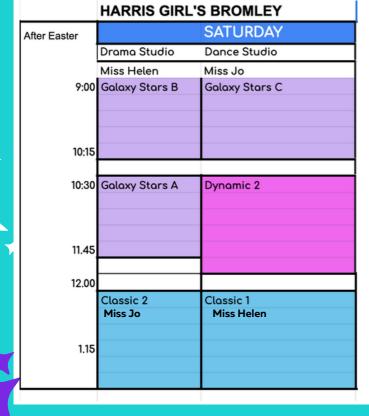

# Saturday Timetable Summer term 2023

From Saturday 22nd April, all classes at Harris Kent House will move automatically to Harris Bromley. The final class at Harris Kent House will be Saturday 1st April. Please note one change in class time -Galaxy Stars A (currently 12:00-1:15pm) moving to earlier time of 10:30 - 11:45am.

Our summer timetable includes a new Classic 2 class for pupils moving into this level after Easter who also attend Dynamic 2 on a Saturday.

LOCATION: Just 2 mins away on Lennard Road, Beckenham. There is FREE parking on all surrounding streets: