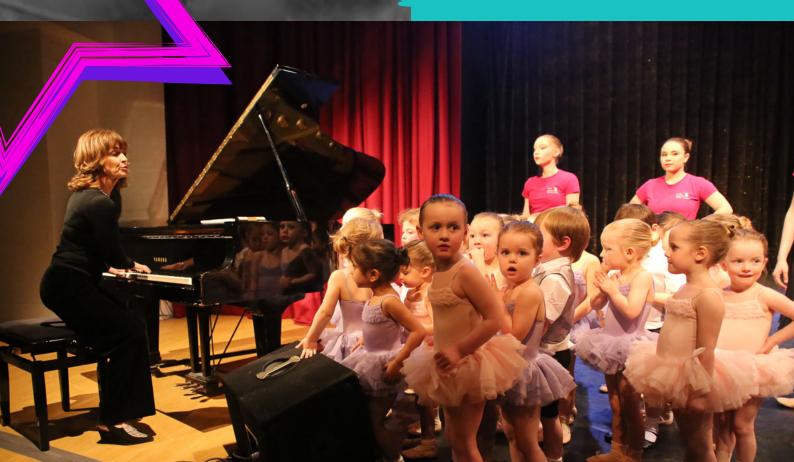

## INTRODUCING.... MRS MASKELL!

Mrs Maskell is our wonderful pianist who accompanies our Mini Musical Stars Classes. Having a live pianist is something we are very proud to be able to offer our students. Mrs Maskell explores music and song with the young children and develops their musicality through play and imagination.

Having trained at the Guildhall School of Music and Drama, Mrs Maskell is now Monkey Music's Company Training Manager and also the Franchisee for Monkey Music here in South East London. She was recently nominated for the Most Outstanding Class Leader on the Whatson4littlesones awards.